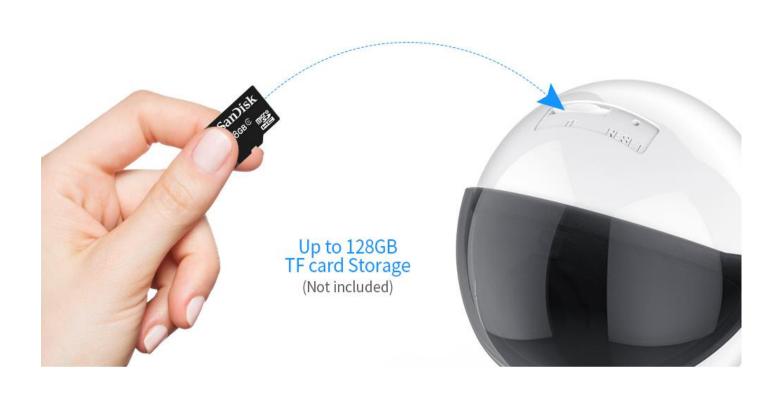

#### Support Micro SD Card

Support up to 128GB Micro SD card

# TF card Storage

# **Additional Payment To Get Memory Card**