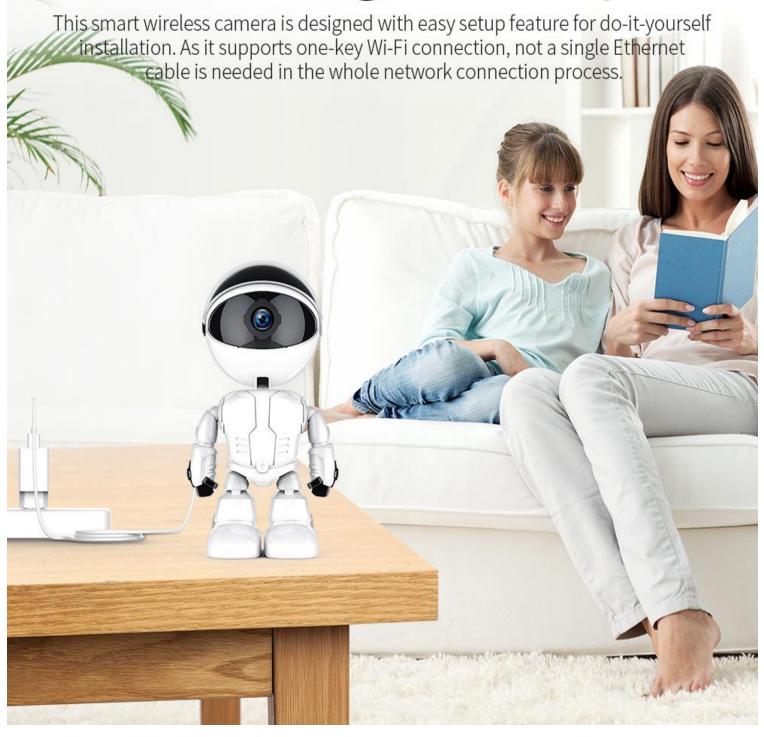

o hide. At the same time, you will receive instant APP alarm pushes on your smart devices wherever you are.







● HD-1080P

# TF card Storage





## **P2P Remote Access**

Thanks to the convenient P2P technology, now you can view the live footage whenever you want to, just log in the P2P account on the app via your smartphone or tablet and start monitoring your house in no time.



# H.264 Compression & Dual-Stream Design

By adopting the advanced H.264 video compression, the bandwidth efficiency and transmission speed are greatly increased. While dual-stream separates local recording from remote viewing to eliminate interference between them.







H.264 Compression







JPEG Video Compression Occupy 90% Bandwidth H.264 Video Compression Occupy 30% Bandwidth

# Real Plug and Play









# **Additional Payment To Get Memory Card**