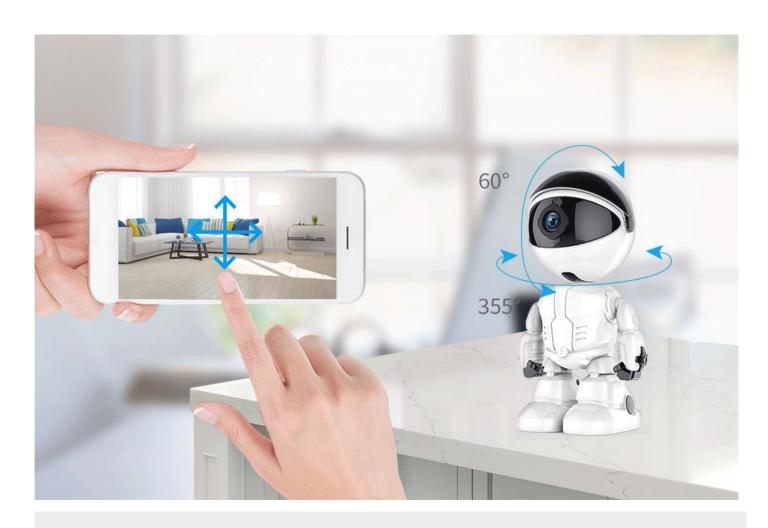

#### Smart Pan & Tilt

Enjoy a sweeping view of your house

#### **Auto Tracking**

Automatically track the body when somebody move