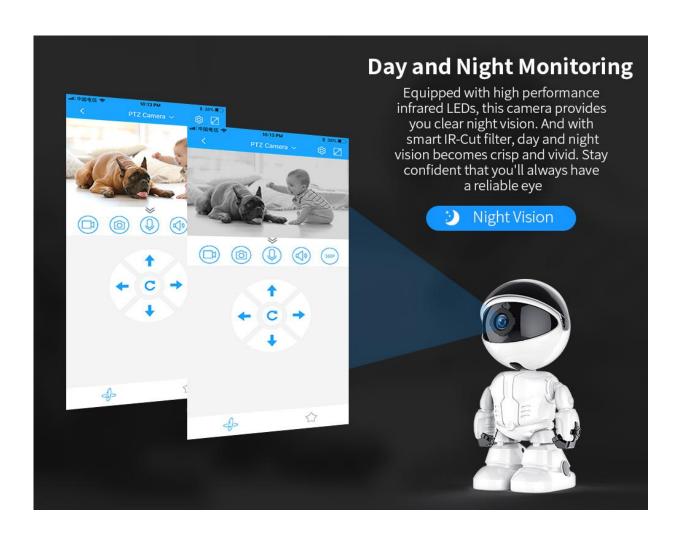

|
|                         | Working humidity    | 10% — 90%                                                              |





#### 1080P FHD Video

Crystal clear images with pristine color



#### **Cloud Storage Service**

Avoid the risk of losing files from the card



#### Two-Way Audio

Clear voice communication



#### Simple Wi-fi Setup

One-key WI-FI configuration on the app



#### Smart Pan & Tilt

Enjoy a sweeping view of your house



#### Support Micro SD Card

Support up to 128GB Micro SD card



#### **Clear Night Vision**

Safeguard you home from day to night



#### **Easy Remote Access**

Talk to your loved one anytime and anywhere



#### **Auto Tracking**

Automatically track the body when somebody move



# ⊉**\***⊉ Two-Way Audio







### Motion Detection Alarm

Any suspicious movement thrown into the camera' eye will be detected and recorded, leaving thieves and robbers nowhere to hide. At the same time, you will receive instant APP alarm pushes on your smart devices wherever you are.







● HD-1080P

# TF card Storage





## **P2P Remote Access**

Thanks to the convenient P2P technology, now you can view the live footage whenever you want to, just log in the P2P account on the app via your smartphone or tablet and start monitoring your house in no time.



# H.264 Compression & Dual-Stream Design

By adopting the advanced H.264 video compression, the bandwidth efficiency and transmission speed are greatly increased. While dual-stream separates local recording from remote viewing to eliminate interference between