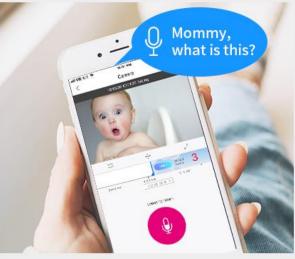

#### **Easy Remote Access**

Talk to your loved one anytime and anywhere

# ⊉**\***⊉ Two-Way Audio