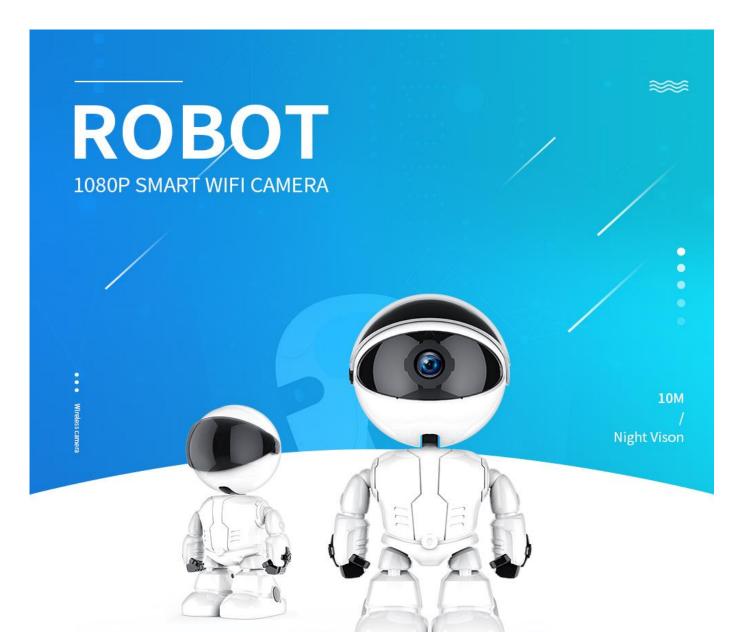

#### 1080P FHD Video

Crystal clear images with pristine color

#### **Clear Night Vision**

Safeguard you home from day to night