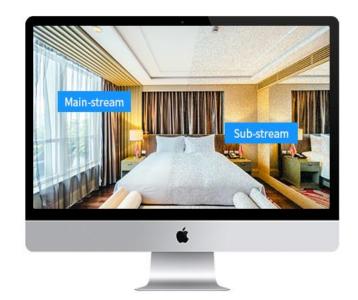

# H.264 Compression & Dual-Stream Design

By adopting the advanced H.264 video compression, the bandwidth efficiency and transmission speed are greatly increased. While dual-stream separates local recording from remote viewing to eliminate interference between them.