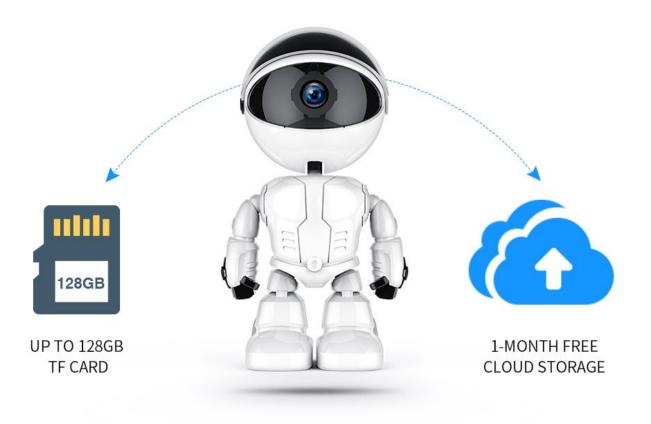

#### **Cloud Storage Service**

Avoid the risk of losing files from the card

#### Support Micro SD Card

Support up to 128GB Micro SD card