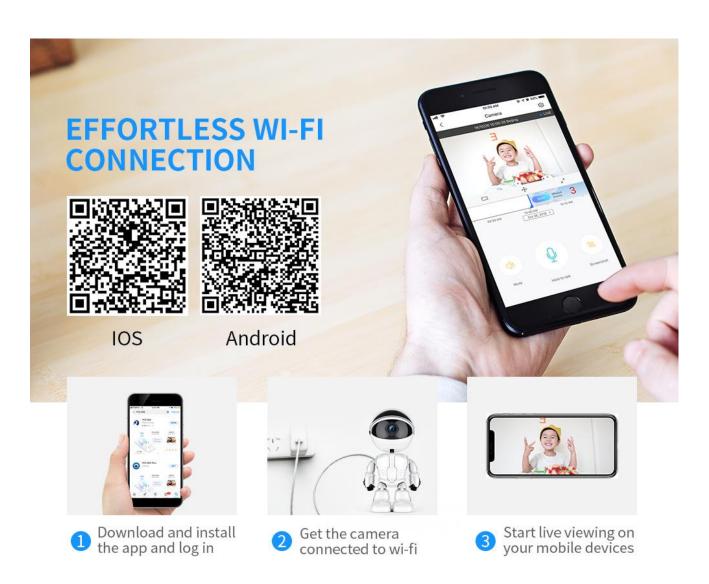

#### Simple Wi-fi Setup

One-key WI-FI configuration on the app

## **P2P Remote Access**

Thanks to the convenient P2P technology, now you can view the live footage whenever you want to, just log in the P2P account on the app via your smartphone or tablet and start monitoring your house in no time.