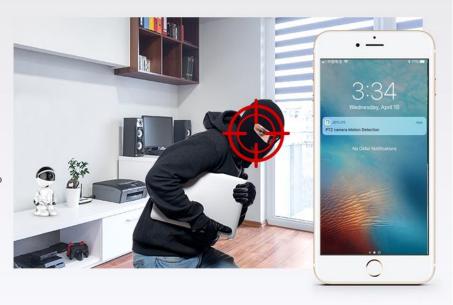

### Motion Detection Alarm

Any suspicious movement thrown into the camera' eye will be detected and recorded, leaving thieves and robbers nowhere to hide. At the same time, you will receive instant APP alarm pushes on your smart devices wherever you are.